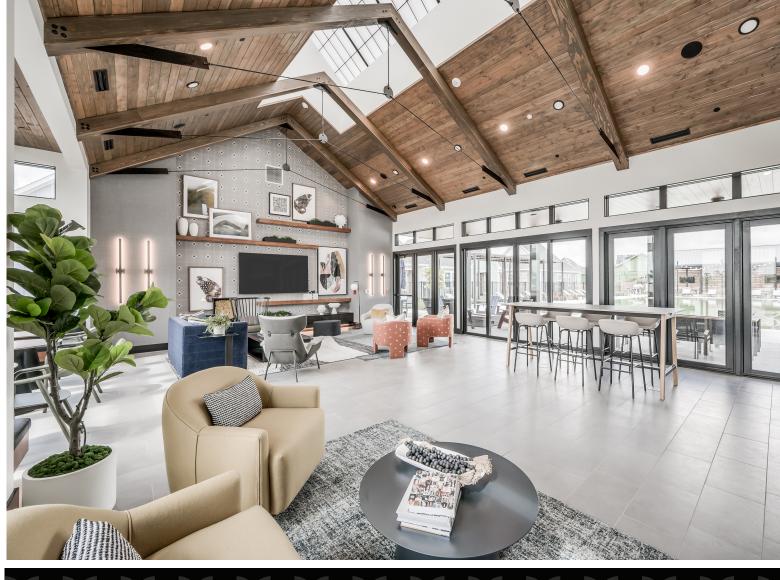

### COME HOME & CONNECT

Our beautiful grounds are inspired by the ebb and flow of nature, with a pool and playground, a dog park, a gym and clubhouse, and an outdoor grilling area with firepits, perfect for connecting with your family, friends, and neighbors. Enjoy spacious living spaces with beautiful finishes and carefully chosen layouts to maximize your new home for hosting, relaxing, whatever you like to do best.

## COMMUNITY AMENITIES

Interactive Children's Playground
Outdoor Entertaining Spaces with Firepits
Multiple Grill Locations
Resort Style Pool with Sun-Shelf
Agility Dog Park
24-Hour Indoor Fitness Center
Access to Bridgeland's Parks and Amenities