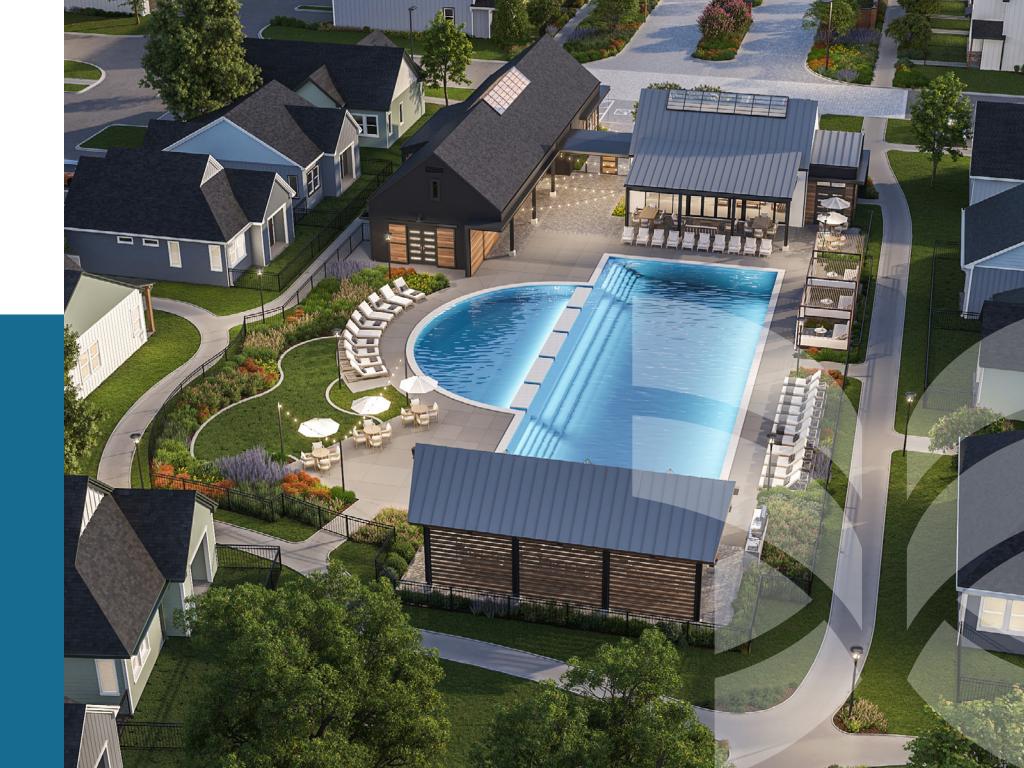

### COME HOME & CONNECT

Our beautiful grounds are inspired by the ebb and flow of nature, with a pool and playground, a dog park, a gym and clubhouse, and an outdoor grilling area with firepits, perfect for connecting with your family, friends, and neighbors. Enjoy spacious living spaces with beautiful finishes and carefully chosen layouts to maximize your new home for hosting, relaxing, whatever you like to do best.

## COMMUNITY AMENITIES

Interactive Children's Playground
Outdoor Entertaining Spaces with Firepits
Multiple Grill Locations
Resort Style Pool with Sun-Shelf
Agility Dog Park
24-Hour Indoor Fitness Center
Access to Bridgeland's Parks and Amenities