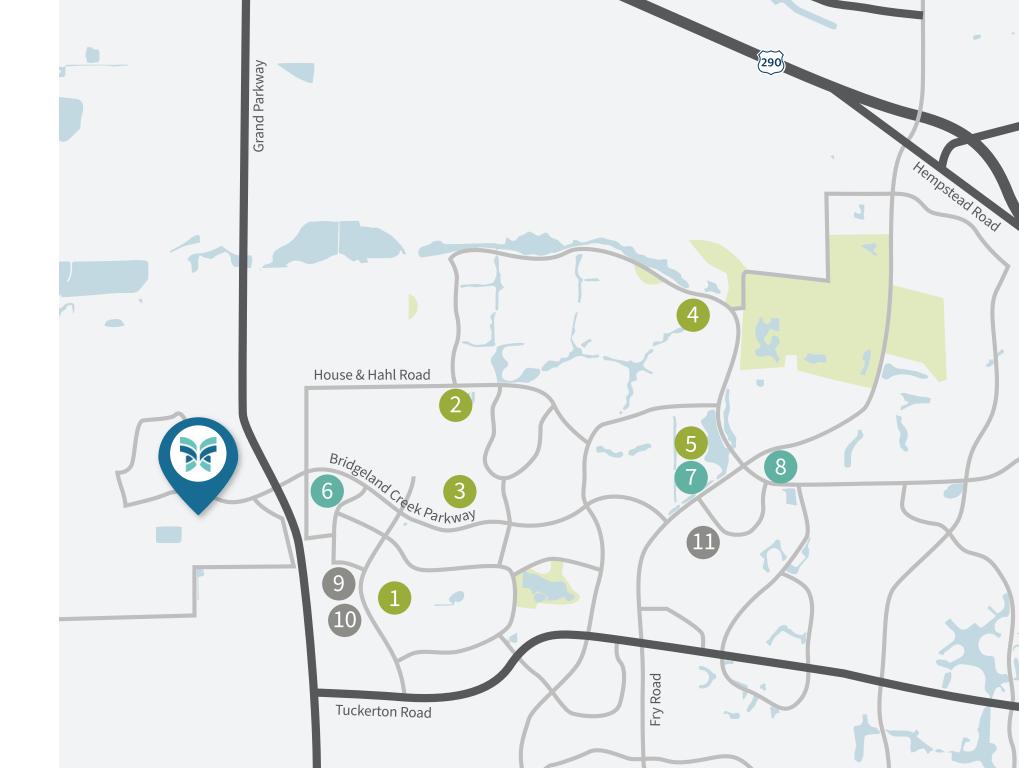

### NATURE MEETS CONVENIENCE

A simple commute away from Houston, Wingspan brings nature to your doorstep, allowing you to take a deep breath of the ample space around you. Located within an excellent school district, and easy access to numerous parks, trails, and recreation. The mall and medical center are a quick drive away, but if you're seeking coffee, yoga, a spa, salon, or want to dine out—you won't have to go far; Bridgeland offers all of the above.

#### PARKS & TRAILS

- 1 Kinetic Park
- 2 Bridgeland Treehouse Park
- 3 Josey Lake Park & Bird Sanctuary
- 4 Butterfly Park
- 5 Festival Park

#### SHOPPING & DINING

- 6 H-E-B
- 7 Lakeland Village Center
- 8 Shops at Cypress Creek Lakes

#### SCHOOLS

- 9 Bridgeland High School
- Wells Elementary School
- 11 Smith Middle School